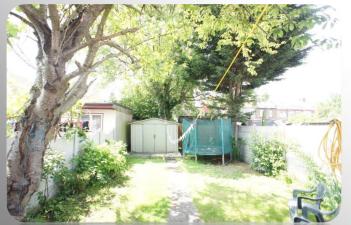

#### Bathroom:

Tiled to the ceiling, 3 piece suite bathroom, extractor fan, double glazed window to the rear and wall mounted heater.

Rear Garden 40 ft Landscaped with side access to front garden

Misreprestation Act 1991