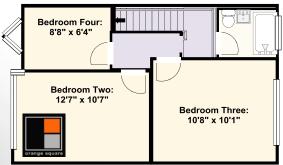

#### En Suite:

Pedestal sink with taps, part tiled walls, shower cubicle and double glazed window to rear aspect

First Floor Landing Access to loft, doors to:

Bedroom Two: 12'7' x10'7 Square double glazed bay window to the front aspect, radiator and carpet to remain.

Bedroom Three: 10'8'x 10'1' Double glazed window to the rear aspect, radiator and carpet to remain.

Bedroom Four: 8'8' x 6'4' Double-glazed window to front aspect, radiator and carpet to remain.

#### Bathroom:

Tiled to the ceiling, 3 piece suite bathroom, extractor fan, double glazed window to the rear and wall mounted heater.

Rear Garden 40 ft Landscaped with side access to front garden

Misreprestation Act 1991