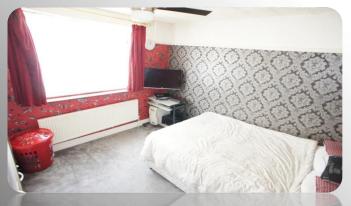

#### Utility Area: 8'6' x 7'1'

Base mounted wall units, plumbing for washing machine, double glazed door to rear garden, radiator, power points and French doors to

Bedroom One: 9'7' x 8'6' Double glazed bay window to the rear aspect, radiator and carpet to remain.

#### En Suite:

Pedestal sink with taps, part tiled walls, shower cubicle and double glazed window to rear aspect

First Floor Landing Access to loft, doors to:

Bedroom Two: 12'7' x10'7 Square double glazed bay window to the front aspect, radiator and carpet to remain.

Bedroom Three: 10'8'x 10'1' Double glazed window to the rear aspect, radiator and carpet to remain.

Bedroom Four: 8'8' x 6'4' Double-glazed window to front aspect, radiator and carpet to remain.