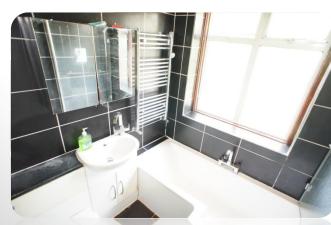

#### Bathroom:

Tiled to the ceiling, 3 piece suite bathroom, extractor fan, double glazed window to the rear and wall mounted heater.

Rear Garden 40 ft Landscaped with side access to front garden

Misreprestation Act 1991