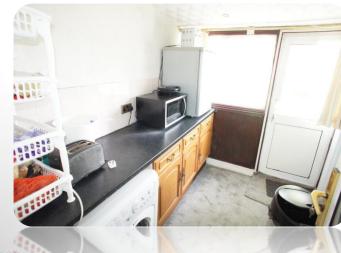

#### Kitchen: 9'5' x 6'62'

Laminated flooring, part tiled walls, wall and base mounted units with roll top work surface incorporating sink with mixer tap and side drainer, gas cooker with hob, double glazed door to: