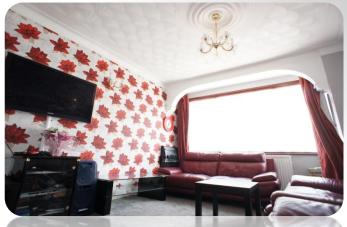

Large Through Lounge: 26'8'x 10'6' Double glazed square bay window to front aspect, high ceilings, radiator, power points and carpet to remain