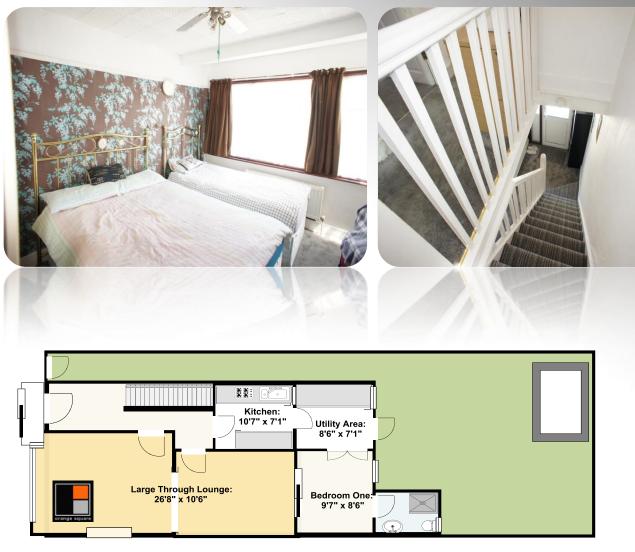

Large Through Lounge: 26'8'x 10'6' Double glazed square bay window to front aspect, high ceilings, radiator, power points and carpet to remain

#### Kitchen: 9'5' x 6'62'

Laminated flooring, part tiled walls, wall and base mounted units with roll top work surface incorporating sink with mixer tap and side drainer, gas cooker with hob, double glazed door to:

#### Utility Area: 8'6' x 7'1'

Base mounted wall units, plumbing for washing machine, double glazed door to rear garden, radiator, power points and French doors to

Bedroom One: 9'7' x 8'6' Double glazed bay window to the rear aspect, radiator and carpet to remain.

#### En Suite:

Pedestal sink with taps, part tiled walls, shower cubicle and double glazed window to rear aspect

First Floor Landing Access to loft, doors to:

Bedroom Two: 12'7' x10'7 Square double glazed bay window to the front aspect, radiator and carpet to remain.

Bedroom Three: 10'8'x 10'1' Double glazed window to the rear aspect, radiator and carpet to remain.

Bedroom Four: 8'8' x 6'4' Double-glazed window to front aspect, radiator and carpet to remain.

#### Bathroom:

Tiled to the ceiling, 3 piece suite bathroom, extractor fan, double glazed window to the rear and wall mounted heater.

Rear Garden 40 ft Landscaped with side access to front garden

Misreprestation Act 1991