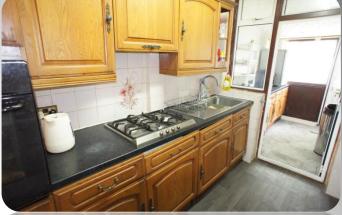

#### Kitchen: 9'5' x 6'62'

Laminated flooring, part tiled walls, wall and base mounted units with roll top work surface incorporating sink with mixer tap and side drainer, gas cooker with hob, double glazed door to: