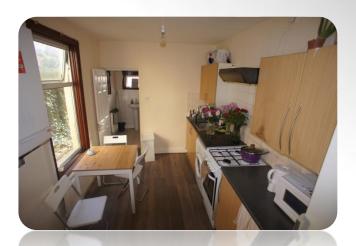

Reception Two: 11'5' x 9'1' Double glazed window to rear aspect, laminated flooring, radiator and power points to remain

Kitchen: 9'5' x 8'7"1

Large spacious kitchen with laminated flooring, part tiled walls, wall and base mounted units with roll top work surface incorporating sink with mixer tap and side drainer, plumbing for washing machine, double glazed window to side aspect and double glazed door to rear garden.