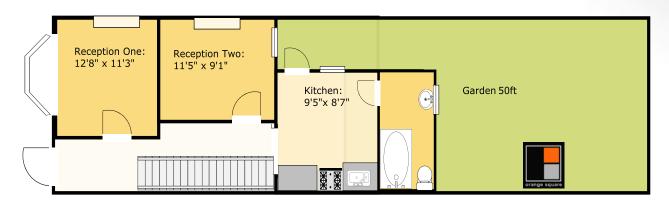

Offers in Excess £389,995<sub>freehold</sub>

221 High Street North East Ham London E6 IJG T: 0208 472 9983

**Entrance:- Via front garden leading to** front door, to:-

Further internal hallway leading to

Reception One: 12'8' x 11'5' Double glazed bay window to front aspect, laminating flooring, high ceilings, radiator and power points to remain

Reception Two: 11'5' x 9'1' Double glazed window to rear aspect, laminated flooring, radiator and power points to remain

Kitchen: 9'5' x 8'7"1

Large spacious kitchen with laminated flooring, part tiled walls, wall and base mounted units with roll top work surface incorporating sink with mixer tap and side drainer, plumbing for washing machine, double glazed window to side aspect and double glazed door to rear garden.

## Bathroom:

Three piece suite, comprising of low flush WC, bath with side panel taps, pedestal sink with taps, fully tiled and laminate flooring.

First Floor Landing Access to loft, doors to

Bedroom One: 13'3 x 11'1