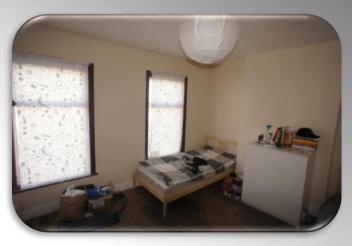

## Bathroom:

Three piece suite, comprising of low flush WC, bath with side panel taps, pedestal sink with taps, fully tiled and laminate flooring.

First Floor Landing Access to loft, doors to

Bedroom One: 13'3 x 11'1

Two large double glazed window to the front aspect, radiator and laminating flooring to remain.

Bedroom two: 11' 1'x 8'9' Large room, radiator, double-glazed window to the rear aspect and laminating flooring to remain.