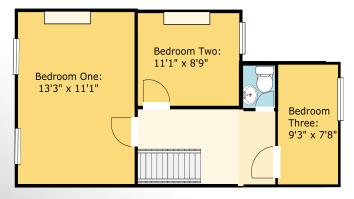

## Bathroom:

Three piece suite, comprising of low flush WC, bath with side panel taps, pedestal sink with taps, fully tiled and laminate flooring.

First Floor Landing Access to loft, doors to

Bedroom One: 13'3 x 11'1

Two large double glazed window to the front aspect, radiator and laminating flooring to remain.

Bedroom two: 11' 1'x 8'9' Large room, radiator, double-glazed window to the rear aspect and laminating flooring to remain.

Bedroom Three: 9'34' x 7'8' Double-glazed window to the rear aspect, radiator and laminate flooring to remain