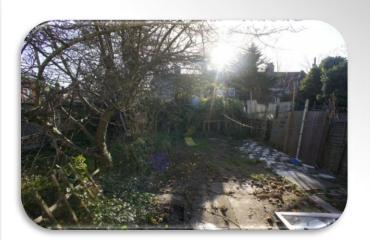

## **Bathroom:**

WC, pedestal sink with taps, part tiled and laminate flooring to remain.

Rear Garden 50 ft With lawn, borders, patio and shed

|                                                         |   | Current                 | Potentia |
|---------------------------------------------------------|---|-------------------------|----------|
| Very energy efficient - lower running costs (92 plus) A |   |                         |          |
| (81-91) B                                               |   | 64                      | 70       |
| (55-68)                                                 |   | 04                      |          |
| (21-38)                                                 |   |                         |          |
| (1-20) Not energy efficient - higher running costs      | 3 |                         |          |
| England & Wales                                         |   | J Directive<br>02/91/EC |          |