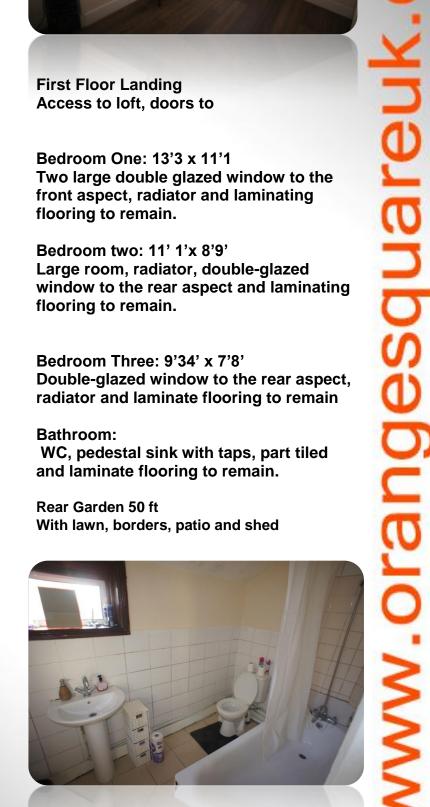

## Bathroom:

Three piece suite, comprising of low flush WC, bath with side panel taps, pedestal sink with taps, fully tiled and laminate flooring.

First Floor Landing Access to loft, doors to

Bedroom One: 13'3 x 11'1

Two large double glazed window to the front aspect, radiator and laminating flooring to remain.

Bedroom two: 11' 1'x 8'9' Large room, radiator, double-glazed window to the rear aspect and laminating flooring to remain.

Bedroom Three: 9'34' x 7'8' Double-glazed window to the rear aspect, radiator and laminate flooring to remain

## **Bathroom:**

WC, pedestal sink with taps, part tiled and laminate flooring to remain.

Rear Garden 50 ft With lawn, borders, patio and shed

|                                                         |   | Current                 | Potentia |
|---------------------------------------------------------|---|-------------------------|----------|
| Very energy efficient - lower running costs (92 plus) A |   |                         |          |
| (81-91) B                                               |   | 64                      | 70       |
| (55-68)                                                 |   | 04                      |          |
| (21-38)                                                 |   |                         |          |
| (1-20) Not energy efficient - higher running costs      | 3 |                         |          |
| England & Wales                                         |   | J Directive<br>02/91/EC |          |