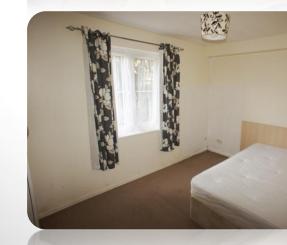

Bathroom/WC: 6'2 x 6'2"

Three piece suite, laminate flooring, side panel bath, low flush WC, wash hand

basin, electric heater.

Bedroom: 10'5 x 9'8

Window to rear aspect, electric radiator

and fitted carpet to remain.