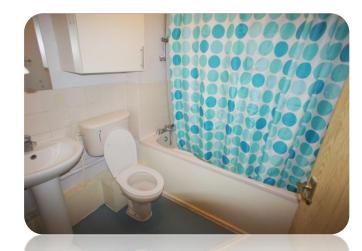

Bathroom/WC: 6'2 x 6'2"

Three piece suite, laminate flooring, side panel bath, low flush WC, wash hand

basin, electric heater.

Bedroom: 10'5 x 9'8

Window to rear aspect, electric radiator

and fitted carpet to remain.