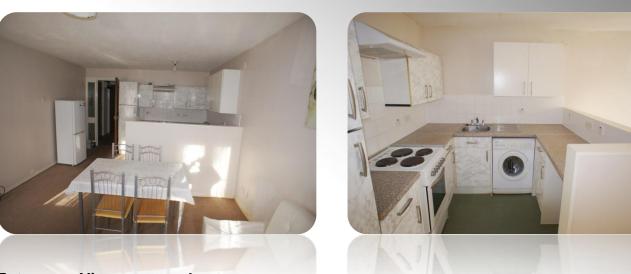

Lounge: 17' x 12'5"

2 x Windows to front aspect, fitted

carpet, open plan to:-

## Kitchen:

Comprising of; wall and base mounted units, roll top work surface, sink with mixer tap and side drain, extractor fan, space for cooker, plumbing for washing machine, space for fridge freezer.