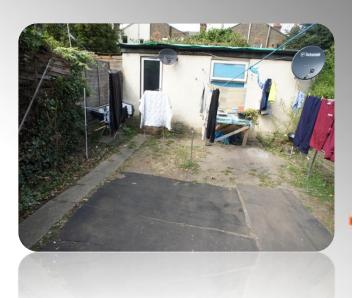

**Rear Garden Approximately 24ft** 

First Floor Landing Access to loft, doors to

Bedroom One: 11'82" x 10'68"

Double glazed window to front, hardwood flooring and spot lights to remain.

Bedroom Two: 11'18" x 11'43"