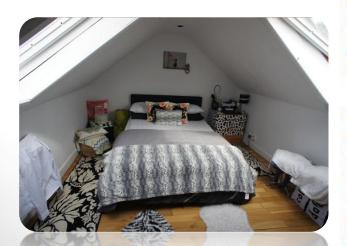

Direct staircase of first floor hallway leading to loft room which incorporates two velux windows, hardwood flooring and spot lights to remain.

rangesquareul

Bathroom: 8'55" x 6"06"

Three piece suite, comprising of low flush WC, bath with side panel mixer tap and shower attachment, pedestal sink with mixer tap, fully tiled walls and double glazed window to rear aspect.