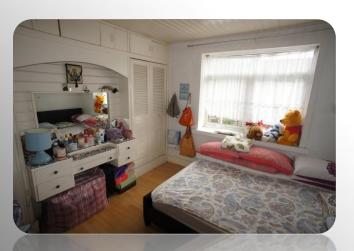

**Rear Garden Approximately 24ft** 

First Floor Landing Access to loft, doors to

Bedroom One: 11'82" x 10'68"

Double glazed window to front, hardwood flooring and spot lights to remain.

Bedroom Two: 11'18" x 11'43"

Double glazed window to rear, hardwood flooring and spot lights to remain.

Bedroom Three: 7'88" x 8'56" Double glazed window to the front, hardwood flooring and spot lights to remain.

Loft Room: 14'45" x 10'91"