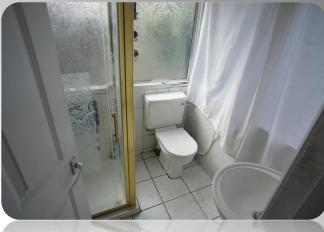

Direct staircase of first floor hallway leading to loft room which incorporates two velux windows, hardwood flooring and spot lights to remain.

rangesquareul

Bathroom: 8'55" x 6"06"

Three piece suite, comprising of low flush WC, bath with side panel mixer tap and shower attachment, pedestal sink with mixer tap, fully tiled walls and double glazed window to rear aspect.