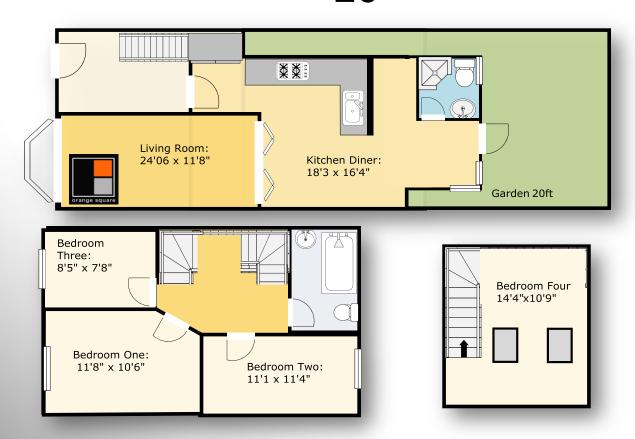

Offers in Excess of

£429,995<sub>freehold</sub>

221 High Street North East Ham London E6 IJG T: 0208 472 9983

Entrance:- Via front garden leading to door, to:-

Hallway:-Hardwood to remain, door to:-

Living Room: 24'06" x 11'86"

Double glazed bay window to front aspect, hardwood flooring, radiator and spot lights to remain.

**Ground Floor Shower Room** Double glazed window to rear aspect, three piece suite with separate shower, comprising of low flush WC, pedestal sink with taps, fully tiled floor.

Kitchen /Dinner: 14'3" x 19'37" Double glazed window to rear, range of fitted wall and base units, tiled floor incorporating stainless steel sink with mixer taps, sink drainer, space for washing machine, spot lights and fully tiled floor to remain

**Rear Garden Approximately 24ft** 

First Floor Landing Access to loft, doors to

Bedroom One: 11'82" x 10'68"

Double glazed window to front, hardwood flooring and spot lights to remain.

Bedroom Two: 11'18" x 11'43"

Double glazed window to rear, hardwood flooring and spot lights to remain.

Bedroom Three: 7'88" x 8'56" Double glazed window to the front, hardwood flooring and spot lights to remain.

Loft Room: 14'45" x 10'91"

Direct staircase of first floor hallway leading to loft room which incorporates two velux windows, hardwood flooring and spot lights to remain.

rangesquareul

Bathroom: 8'55" x 6"06"

Three piece suite, comprising of low flush WC, bath with side panel mixer tap and shower attachment, pedestal sink with mixer tap, fully tiled walls and double glazed window to rear aspect.