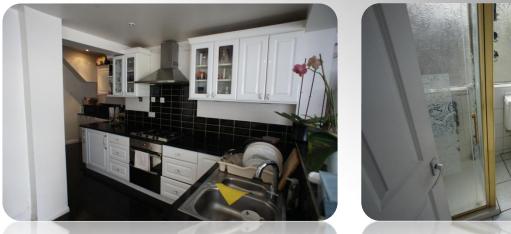

Kitchen /Dinner: 14'3" x 19'37" Double glazed window to rear, range of fitted wall and base units, tiled floor incorporating stainless steel sink with mixer taps, sink drainer, space for washing machine, spot lights and fully tiled floor to remain

Double glazed bay window to front aspect, hardwood flooring, radiator and spot lights to remain.

**Ground Floor Shower Room** Double glazed window to rear aspect, three piece suite with separate shower, comprising of low flush WC, pedestal sink with taps, fully tiled floor.